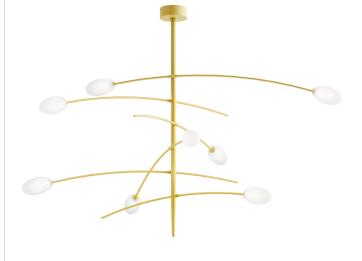

Light fixture for indoor ceiling installation, with diffuse emission.

Steel, aluminum and brass structure.

No.8 blown glass with diffusing finish.

Die-cast aluminum canopy with ceiling mounting bracket made of galvanized sheet

Polyacrylic paint finish in mat black or mat brass. Dimmable G9 2700K LED sources included.